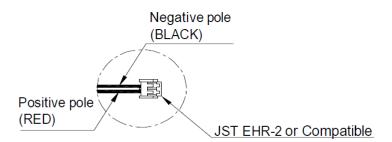

# **Connector View**

| Ordering Information |                                                             |  |
|----------------------|-------------------------------------------------------------|--|
| Part Number          | Description                                                 |  |
| SSF2861-YNN-A11      | 28.6",3200nits,1920*540,HTni,LID29C,5in1,V1                 |  |
| SSH2861-YNN-Q11      | 28.6",3200nits,1920*540,HTni,LID29C,AD8891DHP,DC24V,5in1,V1 |  |
| Optional Accessories |                                                             |  |
| Part Number          | Description                                                 |  |
| 810618301010         | CABLE,POWER,AC,1830mm USA type                              |  |
| 810618301090         | CABLE,POWER,AC,1830mm Europe type                           |  |
| 810618301050         | CABLE,POWER,AC,1830mm UK type                               |  |
| 810618301170         | CABLE,POWER,AC,1830mm Australia type                        |  |
| 810618301031         | CABLE,POWER,AC,1830mm Japan type                            |  |
| Customer request     |                                                             |  |
| Touch                | SCT (Single-Touch), PCT (Multi-Touch)                       |  |
| Glass                | Tempered glass, AR coating                                  |  |
|                      |                                                             |  |