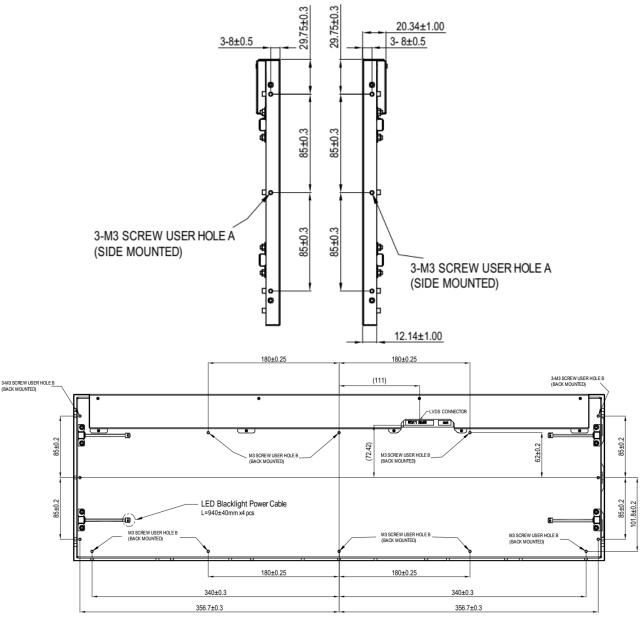

## **Mechanical Drawing**

#### Note:

- 1. THE DIMENSION EXCLUDES DEFORMATION
- 2. TOLERANCE WITHOUT NOTICED TO BE ±0.5MM
- 3. TORQUE OF M3 USER HOLE A(SIDE MOUNTED) SHOULD BE WITHIN 3 kgf-cm
  AND JUST RESCREW 10 TIMES; M3 SCREW USER HOLE A(SIDE MOUNTED) DEPTH=3.8 MAX SCREW PENATRATION
- 4. TORQUE OF M3 USER HOLE B(BACK MOUNTED) SHOULD BE WITHIN 3 kgf-cm AND JUST RESCREW 10 TIMES; M3 SCREW USER HOLE B(BACK MOUNTED) DEPTH=3.0 MAX SCREW PENATRATION
- 5. LVDS CONNECTOR IS FI-RTE51S2-HF