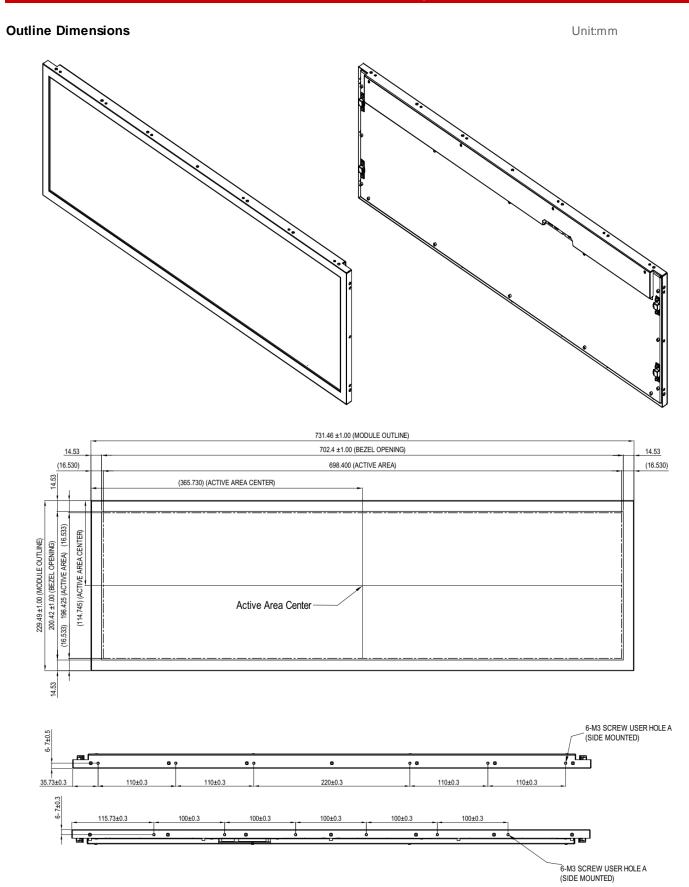

## **Mechanical Drawing**

#### Note:

- 1. THE DIMENSION EXCLUDES DEFORMATION
- 2. TOLERANCE WITHOUT NOTICED TO BE ±0.5MM
- 3. TORQUE OF M3 USER HOLE A(SIDE MOUNTED) SHOULD BE WITHIN 3 kgf-cm
  AND JUST RESCREW 10 TIMES; M3 SCREW USER HOLE A(SIDE MOUNTED) DEPTH=3.8 MAX SCREW PENATRATION
- 4. TORQUE OF M3 USER HOLE B(BACK MOUNTED) SHOULD BE WITHIN 3 kgf-cm AND JUST RESCREW 10 TIMES; M3 SCREW USER HOLE B(BACK MOUNTED) DEPTH=3.0 MAX SCREW PENATRATION
- 5. LVDS CONNECTOR IS FI-RTE51S2-HF