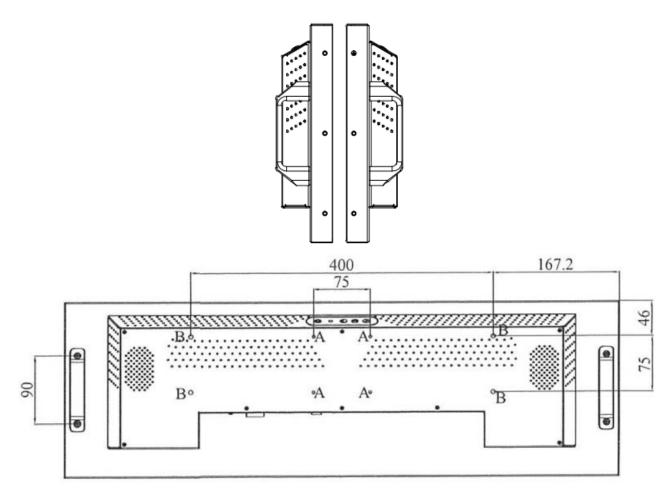

# NOTE:

O.D.: OUTLINE DIMENSION(mm)

**B.O.: BEZEL OPENING** 

A.A.: LCD ACTIVE AREA

A: 4-M4\_VESA\_HOLE\_Max Depth=5 mm

B: 4-M6\_VESA HOLE\_Max Depth=7 mm

| Ordering Information |                                                                 |  |
|----------------------|-----------------------------------------------------------------|--|
| Part Number          | Description                                                     |  |
| SSD2861-YNB-Q11      | 28.6",3200nits,1920*540,HTni,LID29C,AD8891DHP,O/B,DC24V,3in1,V1 |  |
| Optional Accessories |                                                                 |  |
| Part Number          | Description                                                     |  |
| 810618301010         | CABLE,POWER,AC,1830mm USA type                                  |  |
| 810618301090         | CABLE,POWER,AC,1830mm Europe type                               |  |
| 810618301050         | CABLE,POWER,AC,1830mm UK type                                   |  |
| 810618301170         | CABLE,POWER,AC,1830mm Australia type                            |  |
| 810618301031         | CABLE,POWER,AC,1830mm Japan type                                |  |
| Customer request     |                                                                 |  |
| Touch                | SCT (Single-Touch), PCT (Multi-Touch)                           |  |
| Glass                | Tempered glass, AR coating                                      |  |
|                      |                                                                 |  |