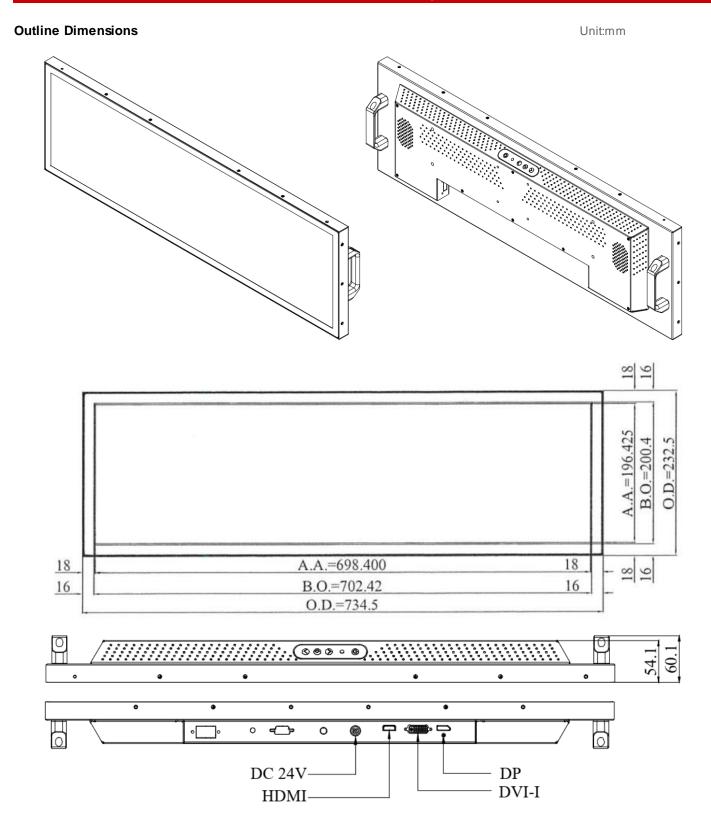

## **Mechanical Drawing**

# NOTE:

O.D.: OUTLINE DIMENSION(mm)

**B.O.: BEZEL OPENING** 

A.A.: LCD ACTIVE AREA

A: 4-M4\_VESA\_HOLE\_Max Depth=5 mm

B: 4-M6\_VESA HOLE\_Max Depth=7 mm

| Ordering Information |                                                                 |  |
|----------------------|-----------------------------------------------------------------|--|
| Part Number          | Description                                                     |  |
| SSD2861-YNB-Q11      | 28.6",3200nits,1920*540,HTni,LID29C,AD8891DHP,O/B,DC24V,3in1,V1 |  |
| Optional Accessories |                                                                 |  |
| Part Number          | Description                                                     |  |
| 810618301010         | CABLE,POWER,AC,1830mm USA type                                  |  |
| 810618301090         | CABLE,POWER,AC,1830mm Europe type                               |  |
| 810618301050         | CABLE,POWER,AC,1830mm UK type                                   |  |
| 810618301170         | CABLE,POWER,AC,1830mm Australia type                            |  |
| 810618301031         | CABLE,POWER,AC,1830mm Japan type                                |  |
| Customer request     |                                                                 |  |
| Touch                | SCT (Single-Touch), PCT (Multi-Touch)                           |  |
| Glass                | Tempered glass, AR coating                                      |  |
|                      |                                                                 |  |

| Model NameSSD2861-YDescription28.6" TFT LCD, 3200nits LED Backlight, 1920x540Screen Size28.6"Display Area (mm)698.400(H) x 196.425(V)Brightness3200 cd/m²Resolution1920x540Aspect Ratio16:4.5Contrast Ratio6000 : 1Pixel Pitch (mm)0.3637(H) x 0.3637 (V)Pixel Pre Inch (PPI)70Viewing Angle178°(H),178°(V)Color Saturation (NTSC)84%Display Colors16.7MResponse Time (Typical)8msPanel InterfaceLVDSInput InterfaceDVI-I, HDMI, DPInput PowerDC24VPower Consumption60WOSD Key4 Keys (Power Switch, Menu, +, -)OSD ControlBrightness, Color, Contrast, Auto Turing, H/V Positionetc                                                                                                                                                                                         |
|-----------------------------------------------------------------------------------------------------------------------------------------------------------------------------------------------------------------------------------------------------------------------------------------------------------------------------------------------------------------------------------------------------------------------------------------------------------------------------------------------------------------------------------------------------------------------------------------------------------------------------------------------------------------------------------------------------------------------------------------------------------------------------|
| Screen Size         28.6"           Display Area (mm)         698.400(H) x 196.425(V)           Brightness         3200 cd/m²           Resolution         1920x540           Aspect Ratio         16:4.5           Contrast Ratio         6000 : 1           Pixel Pitch (mm)         0.3637(H) x 0.3637 (V)           Pixel Pre Inch (PPI)         70           Viewing Angle         178°(H),178°(V)           Color Saturation (NTSC)         84%           Display Colors         16.7M           Response Time (Typical)         8ms           Panel Interface         LVDS           Input Interface         DVI-I, HDMI, DP           Input Power         DC24V           Power Consumption         60W           OSD Key         4 Keys (Power Switch, Menu, +, -) |
| Display Area (mm)         698.400(H) x 196.425(V)           Brightness         3200 cd/m²           Resolution         1920x540           Aspect Ratio         16:4.5           Contrast Ratio         6000 : 1           Pixel Pitch (mm)         0.3637(H) x 0.3637 (V)           Pixel Pre Inch (PPI)         70           Viewing Angle         178°(H),178°(V)           Color Saturation (NTSC)         84%           Display Colors         16.7M           Response Time (Typical)         8ms           Panel Interface         LVDS           Input Interface         DVI-I, HDMI, DP           Input Power         DC24V           Power Consumption         60W           OSD Key         4 Keys (Power Switch, Menu, +, -)                                     |
| Brightness         3200 cd/m²           Resolution         1920x540           Aspect Ratio         16:4.5           Contrast Ratio         6000 : 1           Pixel Pitch (mm)         0.3637(H) x 0.3637 (V)           Pixel Pre Inch (PPI)         70           Viewing Angle         178°(H),178°(V)           Color Saturation (NTSC)         84%           Display Colors         16.7M           Response Time (Typical)         8ms           Panel Interface         LVDS           Input Interface         DVI-I, HDMI, DP           Input Power         DC24V           Power Consumption         60W           OSD Key         4 Keys (Power Switch, Menu, +, -)                                                                                                 |
| Resolution         1920x540           Aspect Ratio         16:4.5           Contrast Ratio         6000 : 1           Pixel Pitch (mm)         0.3637(H) x 0.3637 (V)           Pixel Pre Inch (PPI)         70           Viewing Angle         178°(H),178°(V)           Color Saturation (NTSC)         84%           Display Colors         16.7M           Response Time (Typical)         8ms           Panel Interface         LVDS           Input Interface         DVI-I, HDMI, DP           Input Power         DC24V           Power Consumption         60W           OSD Key         4 Keys (Power Switch, Menu, +, -)                                                                                                                                         |
| Aspect Ratio 16:4.5  Contrast Ratio 6000 : 1  Pixel Pitch (mm) 0.3637(H) x 0.3637 (V)  Pixel Pre Inch (PPI) 70  Viewing Angle 178°(H),178°(V)  Color Saturation (NTSC) 84%  Display Colors 16.7M  Response Time (Typical) 8ms  Panel Interface LVDS  Input Interface DVI-I, HDMI, DP  Input Power DC24V  Power Consumption 60W  OSD Key 4 Keys (Power Switch, Menu, +, -)                                                                                                                                                                                                                                                                                                                                                                                                   |
| Contrast Ratio 6000 : 1  Pixel Pitch (mm) 0.3637(H) x 0.3637 (V)  Pixel Pre Inch (PPI) 70  Viewing Angle 178°(H),178°(V)  Color Saturation (NTSC) 84%  Display Colors 16.7M  Response Time (Typical) 8ms  Panel Interface LVDS  Input Interface DVI-I, HDMI, DP  Input Power DC24V  Power Consumption 60W  OSD Key 4 Keys (Power Switch, Menu, +, -)                                                                                                                                                                                                                                                                                                                                                                                                                        |
| Pixel Pitch (mm) 0.3637(H) x 0.3637 (V)  Pixel Pre Inch (PPI) 70  Viewing Angle 178°(H),178°(V)  Color Saturation (NTSC) 84%  Display Colors 16.7M  Response Time (Typical) 8ms  Panel Interface LVDS  Input Interface DVI-I, HDMI, DP  Input Power DC24V  Power Consumption 60W  OSD Key 4 Keys (Power Switch, Menu, +, -)                                                                                                                                                                                                                                                                                                                                                                                                                                                 |
| Pixel Pre Inch (PPI)  Viewing Angle  178°(H),178°(V)  Color Saturation (NTSC)  84%  Display Colors  16.7M  Response Time (Typical)  8ms  Panel Interface  LVDS  Input Interface  DVI-I, HDMI, DP  Input Power  DC24V  Power Consumption  60W  OSD Key  4 Keys (Power Switch, Menu, +, -)                                                                                                                                                                                                                                                                                                                                                                                                                                                                                    |
| Viewing Angle178°(H),178°(V)Color Saturation (NTSC)84%Display Colors16.7MResponse Time (Typical)8msPanel InterfaceLVDSInput InterfaceDVI-I, HDMI, DPInput PowerDC24VPower Consumption60WOSD Key4 Keys (Power Switch, Menu, +, -)                                                                                                                                                                                                                                                                                                                                                                                                                                                                                                                                            |
| Color Saturation (NTSC) 84%  Display Colors 16.7M  Response Time (Typical) 8ms  Panel Interface LVDS  Input Interface DVI-I, HDMI, DP  Input Power DC24V  Power Consumption 60W  OSD Key 4 Keys (Power Switch, Menu, +, -)                                                                                                                                                                                                                                                                                                                                                                                                                                                                                                                                                  |
| Display Colors16.7MResponse Time (Typical)8msPanel InterfaceLVDSInput InterfaceDVI-I, HDMI, DPInput PowerDC24VPower Consumption60WOSD Key4 Keys (Power Switch, Menu, +, -)                                                                                                                                                                                                                                                                                                                                                                                                                                                                                                                                                                                                  |
| Response Time (Typical) 8ms  Panel Interface LVDS  Input Interface DVI-I, HDMI, DP  Input Power DC24V  Power Consumption 60W  OSD Key 4 Keys (Power Switch, Menu, +, -)                                                                                                                                                                                                                                                                                                                                                                                                                                                                                                                                                                                                     |
| Panel Interface LVDS Input Interface DVI-I, HDMI, DP Input Power DC24V Power Consumption 60W OSD Key 4 Keys (Power Switch, Menu, +, -)                                                                                                                                                                                                                                                                                                                                                                                                                                                                                                                                                                                                                                      |
| Input Interface DVI-I, HDMI, DP Input Power DC24V Power Consumption 60W OSD Key 4 Keys (Power Switch, Menu, +, -)                                                                                                                                                                                                                                                                                                                                                                                                                                                                                                                                                                                                                                                           |
| Input Power     DC24V       Power Consumption     60W       OSD Key     4 Keys (Power Switch, Menu, +, -)                                                                                                                                                                                                                                                                                                                                                                                                                                                                                                                                                                                                                                                                   |
| Power Consumption 60W OSD Key 4 Keys (Power Switch, Menu, +, -)                                                                                                                                                                                                                                                                                                                                                                                                                                                                                                                                                                                                                                                                                                             |
| OSD Key 4 Keys (Power Switch, Menu, +, -)                                                                                                                                                                                                                                                                                                                                                                                                                                                                                                                                                                                                                                                                                                                                   |
|                                                                                                                                                                                                                                                                                                                                                                                                                                                                                                                                                                                                                                                                                                                                                                             |
| OSD Control Brightness, Color, Contrast, Auto Turing, H/V Positionetc                                                                                                                                                                                                                                                                                                                                                                                                                                                                                                                                                                                                                                                                                                       |
|                                                                                                                                                                                                                                                                                                                                                                                                                                                                                                                                                                                                                                                                                                                                                                             |
| <b>Dimensions (mm)</b> 734.5x 232.5x 60.1 (T)                                                                                                                                                                                                                                                                                                                                                                                                                                                                                                                                                                                                                                                                                                                               |
| Bezel Size(U/B/L/R) 18/18/18 mm                                                                                                                                                                                                                                                                                                                                                                                                                                                                                                                                                                                                                                                                                                                                             |
| Mounting 400x75 mm                                                                                                                                                                                                                                                                                                                                                                                                                                                                                                                                                                                                                                                                                                                                                          |
| Weight (Net) 5.6Kg                                                                                                                                                                                                                                                                                                                                                                                                                                                                                                                                                                                                                                                                                                                                                          |
| Operating Temperature -20 °C ~ 60 °C                                                                                                                                                                                                                                                                                                                                                                                                                                                                                                                                                                                                                                                                                                                                        |
| Storage Temperature -20 °C ~ 60 °C                                                                                                                                                                                                                                                                                                                                                                                                                                                                                                                                                                                                                                                                                                                                          |