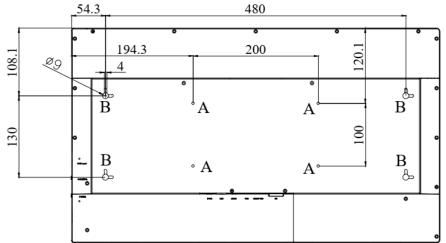

# **Mechanical Drawing**

### Outline Dimensions Unit:mm

NOTE:

O.D.: OUTLINE DIMENSION(mm)

B.O.: BEZEL OPENING A.A.: LCD ACTIVE AREA

A: 4-M4\_VESA HOLE\_Max Depth=5 mm B: 4-M4\_mounting HOLE\_Max Depth=7 mm

| Ordering Information |                                                                                                                                         |  |
|----------------------|-----------------------------------------------------------------------------------------------------------------------------------------|--|
| Part Number          | Description                                                                                                                             |  |
| ELD2539-EGP-A11      | 25.3", Reflective full color ePaper,1800x3200, PX30 A35 1.3GHz, Android11, 2GB DDR3, 16GB EMMC, WiFi, USB, RJ45, 1.8mm Glass, DC20V, V1 |  |
|                      |                                                                                                                                         |  |