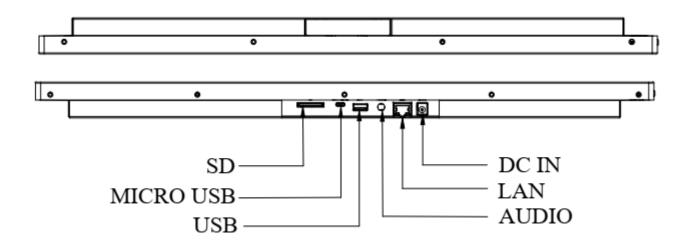

| Specifications Specifications Specifications Specifications Specifications Specifications Specification Specificat |                                               |  |
|--------------------------------------------------------------------------------------------------------------------------------------------------------------------------------------------------------------------------------------------------------------------------------------------------------------------------------------------------------------------------------------------------------------------------------------------------------------------------------------------------------------------------------------------------------------------------------------------------------------------------------------------------------------------------------------------------------------------------------------------------------------------------------------------------------------------------------------------------------------------------------------------------------------------------------------------------------------------------------------------------------------------------------------------------------------------------------------------------------------------------------------------------------------------------------------------------------------------------------------------------------------------------------------------------------------------------------------------------------------------------------------------------------------------------------------------------------------------------------------------------------------------------------------------------------------------------------------------------------------------------------------------------------------------------------------------------------------------------------------------------------------------------------------------------------------------------------------------------------------------------------------------------------------------------------------------------------------------------------------------------------------------------------------------------------------------------------------------------------------------------------|-----------------------------------------------|--|
| Model Name                                                                                                                                                                                                                                                                                                                                                                                                                                                                                                                                                                                                                                                                                                                                                                                                                                                                                                                                                                                                                                                                                                                                                                                                                                                                                                                                                                                                                                                                                                                                                                                                                                                                                                                                                                                                                                                                                                                                                                                                                                                                                                                     | ELD2539-EGP-A11                               |  |
| Description                                                                                                                                                                                                                                                                                                                                                                                                                                                                                                                                                                                                                                                                                                                                                                                                                                                                                                                                                                                                                                                                                                                                                                                                                                                                                                                                                                                                                                                                                                                                                                                                                                                                                                                                                                                                                                                                                                                                                                                                                                                                                                                    | 25.3" ECO green reflective full color display |  |
| Screen Size                                                                                                                                                                                                                                                                                                                                                                                                                                                                                                                                                                                                                                                                                                                                                                                                                                                                                                                                                                                                                                                                                                                                                                                                                                                                                                                                                                                                                                                                                                                                                                                                                                                                                                                                                                                                                                                                                                                                                                                                                                                                                                                    | 25.3"                                         |  |
| Display Area (mm)                                                                                                                                                                                                                                                                                                                                                                                                                                                                                                                                                                                                                                                                                                                                                                                                                                                                                                                                                                                                                                                                                                                                                                                                                                                                                                                                                                                                                                                                                                                                                                                                                                                                                                                                                                                                                                                                                                                                                                                                                                                                                                              | 313 (H) x 558 (V)                             |  |
| Resolution                                                                                                                                                                                                                                                                                                                                                                                                                                                                                                                                                                                                                                                                                                                                                                                                                                                                                                                                                                                                                                                                                                                                                                                                                                                                                                                                                                                                                                                                                                                                                                                                                                                                                                                                                                                                                                                                                                                                                                                                                                                                                                                     | 1800 x 3200                                   |  |
| Aspect Ratio                                                                                                                                                                                                                                                                                                                                                                                                                                                                                                                                                                                                                                                                                                                                                                                                                                                                                                                                                                                                                                                                                                                                                                                                                                                                                                                                                                                                                                                                                                                                                                                                                                                                                                                                                                                                                                                                                                                                                                                                                                                                                                                   | 9:16                                          |  |
| Color                                                                                                                                                                                                                                                                                                                                                                                                                                                                                                                                                                                                                                                                                                                                                                                                                                                                                                                                                                                                                                                                                                                                                                                                                                                                                                                                                                                                                                                                                                                                                                                                                                                                                                                                                                                                                                                                                                                                                                                                                                                                                                                          | 30K                                           |  |
| Reflectance                                                                                                                                                                                                                                                                                                                                                                                                                                                                                                                                                                                                                                                                                                                                                                                                                                                                                                                                                                                                                                                                                                                                                                                                                                                                                                                                                                                                                                                                                                                                                                                                                                                                                                                                                                                                                                                                                                                                                                                                                                                                                                                    | 25%                                           |  |
| Contrast Ratio                                                                                                                                                                                                                                                                                                                                                                                                                                                                                                                                                                                                                                                                                                                                                                                                                                                                                                                                                                                                                                                                                                                                                                                                                                                                                                                                                                                                                                                                                                                                                                                                                                                                                                                                                                                                                                                                                                                                                                                                                                                                                                                 | 15                                            |  |
| Image Update Time                                                                                                                                                                                                                                                                                                                                                                                                                                                                                                                                                                                                                                                                                                                                                                                                                                                                                                                                                                                                                                                                                                                                                                                                                                                                                                                                                                                                                                                                                                                                                                                                                                                                                                                                                                                                                                                                                                                                                                                                                                                                                                              | 30 sec                                        |  |
| Main Board Processor                                                                                                                                                                                                                                                                                                                                                                                                                                                                                                                                                                                                                                                                                                                                                                                                                                                                                                                                                                                                                                                                                                                                                                                                                                                                                                                                                                                                                                                                                                                                                                                                                                                                                                                                                                                                                                                                                                                                                                                                                                                                                                           | Arm A35 1.3GHz quad core                      |  |
| Flash Memory                                                                                                                                                                                                                                                                                                                                                                                                                                                                                                                                                                                                                                                                                                                                                                                                                                                                                                                                                                                                                                                                                                                                                                                                                                                                                                                                                                                                                                                                                                                                                                                                                                                                                                                                                                                                                                                                                                                                                                                                                                                                                                                   | 2GB DDR3                                      |  |
| Storage Memory                                                                                                                                                                                                                                                                                                                                                                                                                                                                                                                                                                                                                                                                                                                                                                                                                                                                                                                                                                                                                                                                                                                                                                                                                                                                                                                                                                                                                                                                                                                                                                                                                                                                                                                                                                                                                                                                                                                                                                                                                                                                                                                 | 16GB EMMC                                     |  |
| I/O Interface                                                                                                                                                                                                                                                                                                                                                                                                                                                                                                                                                                                                                                                                                                                                                                                                                                                                                                                                                                                                                                                                                                                                                                                                                                                                                                                                                                                                                                                                                                                                                                                                                                                                                                                                                                                                                                                                                                                                                                                                                                                                                                                  | USB x2, RJ45 (LAN)                            |  |
| Operation System                                                                                                                                                                                                                                                                                                                                                                                                                                                                                                                                                                                                                                                                                                                                                                                                                                                                                                                                                                                                                                                                                                                                                                                                                                                                                                                                                                                                                                                                                                                                                                                                                                                                                                                                                                                                                                                                                                                                                                                                                                                                                                               | Android 11                                    |  |
| Wireless                                                                                                                                                                                                                                                                                                                                                                                                                                                                                                                                                                                                                                                                                                                                                                                                                                                                                                                                                                                                                                                                                                                                                                                                                                                                                                                                                                                                                                                                                                                                                                                                                                                                                                                                                                                                                                                                                                                                                                                                                                                                                                                       | WiFi 2.4G/5G                                  |  |
| Front Light                                                                                                                                                                                                                                                                                                                                                                                                                                                                                                                                                                                                                                                                                                                                                                                                                                                                                                                                                                                                                                                                                                                                                                                                                                                                                                                                                                                                                                                                                                                                                                                                                                                                                                                                                                                                                                                                                                                                                                                                                                                                                                                    | Optional                                      |  |
| Cover Glass                                                                                                                                                                                                                                                                                                                                                                                                                                                                                                                                                                                                                                                                                                                                                                                                                                                                                                                                                                                                                                                                                                                                                                                                                                                                                                                                                                                                                                                                                                                                                                                                                                                                                                                                                                                                                                                                                                                                                                                                                                                                                                                    | Optional                                      |  |
| Power Input                                                                                                                                                                                                                                                                                                                                                                                                                                                                                                                                                                                                                                                                                                                                                                                                                                                                                                                                                                                                                                                                                                                                                                                                                                                                                                                                                                                                                                                                                                                                                                                                                                                                                                                                                                                                                                                                                                                                                                                                                                                                                                                    | DC 20V                                        |  |
| Max. Power Consumption                                                                                                                                                                                                                                                                                                                                                                                                                                                                                                                                                                                                                                                                                                                                                                                                                                                                                                                                                                                                                                                                                                                                                                                                                                                                                                                                                                                                                                                                                                                                                                                                                                                                                                                                                                                                                                                                                                                                                                                                                                                                                                         | 8W (During Update Image)                      |  |
| Study by Power Consumption                                                                                                                                                                                                                                                                                                                                                                                                                                                                                                                                                                                                                                                                                                                                                                                                                                                                                                                                                                                                                                                                                                                                                                                                                                                                                                                                                                                                                                                                                                                                                                                                                                                                                                                                                                                                                                                                                                                                                                                                                                                                                                     | 0.1W                                          |  |
| Dimensions (mm)                                                                                                                                                                                                                                                                                                                                                                                                                                                                                                                                                                                                                                                                                                                                                                                                                                                                                                                                                                                                                                                                                                                                                                                                                                                                                                                                                                                                                                                                                                                                                                                                                                                                                                                                                                                                                                                                                                                                                                                                                                                                                                                | 343.6 x 588.6 x 34.1                          |  |
| Weight (Net)                                                                                                                                                                                                                                                                                                                                                                                                                                                                                                                                                                                                                                                                                                                                                                                                                                                                                                                                                                                                                                                                                                                                                                                                                                                                                                                                                                                                                                                                                                                                                                                                                                                                                                                                                                                                                                                                                                                                                                                                                                                                                                                   | 2.9kg                                         |  |
| Mounting                                                                                                                                                                                                                                                                                                                                                                                                                                                                                                                                                                                                                                                                                                                                                                                                                                                                                                                                                                                                                                                                                                                                                                                                                                                                                                                                                                                                                                                                                                                                                                                                                                                                                                                                                                                                                                                                                                                                                                                                                                                                                                                       | 100 x 200, 130 x 480                          |  |
| Operating Temperature                                                                                                                                                                                                                                                                                                                                                                                                                                                                                                                                                                                                                                                                                                                                                                                                                                                                                                                                                                                                                                                                                                                                                                                                                                                                                                                                                                                                                                                                                                                                                                                                                                                                                                                                                                                                                                                                                                                                                                                                                                                                                                          | 15 °C ~ 35 °C                                 |  |
| Storage Temperature                                                                                                                                                                                                                                                                                                                                                                                                                                                                                                                                                                                                                                                                                                                                                                                                                                                                                                                                                                                                                                                                                                                                                                                                                                                                                                                                                                                                                                                                                                                                                                                                                                                                                                                                                                                                                                                                                                                                                                                                                                                                                                            | -25 °C ~ 50 °C                                |  |