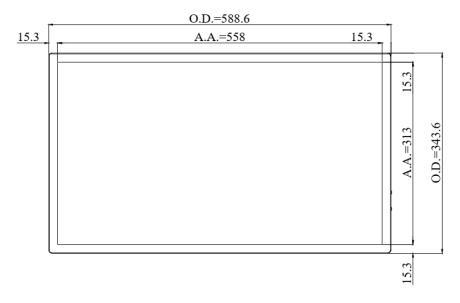

# **Mechanical Drawing**

### Outline Dimensions Unit:mm

NOTE:

O.D.: OUTLINE DIMENSION(mm)

B.O.: BEZEL OPENING A.A.: LCD ACTIVE AREA

A: 4-M4\_VESA HOLE\_Max Depth=5 mm B: 4-M4\_mounting HOLE\_Max Depth=7 mm

| Ordering Information |                                                                                                                                         |  |
|----------------------|-----------------------------------------------------------------------------------------------------------------------------------------|--|
| Part Number          | Description                                                                                                                             |  |
| ELD2539-EGP-A11      | 25.3", Reflective full color ePaper,1800x3200, PX30 A35 1.3GHz, Android11, 2GB DDR3, 16GB EMMC, WiFi, USB, RJ45, 1.8mm Glass, DC20V, V1 |  |
|                      |                                                                                                                                         |  |

| Specifications Specifications Specifications Specifications Specifications Specifications Specification Specificat |                                               |  |
|--------------------------------------------------------------------------------------------------------------------------------------------------------------------------------------------------------------------------------------------------------------------------------------------------------------------------------------------------------------------------------------------------------------------------------------------------------------------------------------------------------------------------------------------------------------------------------------------------------------------------------------------------------------------------------------------------------------------------------------------------------------------------------------------------------------------------------------------------------------------------------------------------------------------------------------------------------------------------------------------------------------------------------------------------------------------------------------------------------------------------------------------------------------------------------------------------------------------------------------------------------------------------------------------------------------------------------------------------------------------------------------------------------------------------------------------------------------------------------------------------------------------------------------------------------------------------------------------------------------------------------------------------------------------------------------------------------------------------------------------------------------------------------------------------------------------------------------------------------------------------------------------------------------------------------------------------------------------------------------------------------------------------------------------------------------------------------------------------------------------------------|-----------------------------------------------|--|
| Model Name                                                                                                                                                                                                                                                                                                                                                                                                                                                                                                                                                                                                                                                                                                                                                                                                                                                                                                                                                                                                                                                                                                                                                                                                                                                                                                                                                                                                                                                                                                                                                                                                                                                                                                                                                                                                                                                                                                                                                                                                                                                                                                                     | ELD2539-EGP-A11                               |  |
| Description                                                                                                                                                                                                                                                                                                                                                                                                                                                                                                                                                                                                                                                                                                                                                                                                                                                                                                                                                                                                                                                                                                                                                                                                                                                                                                                                                                                                                                                                                                                                                                                                                                                                                                                                                                                                                                                                                                                                                                                                                                                                                                                    | 25.3" ECO green reflective full color display |  |
| Screen Size                                                                                                                                                                                                                                                                                                                                                                                                                                                                                                                                                                                                                                                                                                                                                                                                                                                                                                                                                                                                                                                                                                                                                                                                                                                                                                                                                                                                                                                                                                                                                                                                                                                                                                                                                                                                                                                                                                                                                                                                                                                                                                                    | 25.3"                                         |  |
| Display Area (mm)                                                                                                                                                                                                                                                                                                                                                                                                                                                                                                                                                                                                                                                                                                                                                                                                                                                                                                                                                                                                                                                                                                                                                                                                                                                                                                                                                                                                                                                                                                                                                                                                                                                                                                                                                                                                                                                                                                                                                                                                                                                                                                              | 313 (H) x 558 (V)                             |  |
| Resolution                                                                                                                                                                                                                                                                                                                                                                                                                                                                                                                                                                                                                                                                                                                                                                                                                                                                                                                                                                                                                                                                                                                                                                                                                                                                                                                                                                                                                                                                                                                                                                                                                                                                                                                                                                                                                                                                                                                                                                                                                                                                                                                     | 1800 x 3200                                   |  |
| Aspect Ratio                                                                                                                                                                                                                                                                                                                                                                                                                                                                                                                                                                                                                                                                                                                                                                                                                                                                                                                                                                                                                                                                                                                                                                                                                                                                                                                                                                                                                                                                                                                                                                                                                                                                                                                                                                                                                                                                                                                                                                                                                                                                                                                   | 9:16                                          |  |
| Color                                                                                                                                                                                                                                                                                                                                                                                                                                                                                                                                                                                                                                                                                                                                                                                                                                                                                                                                                                                                                                                                                                                                                                                                                                                                                                                                                                                                                                                                                                                                                                                                                                                                                                                                                                                                                                                                                                                                                                                                                                                                                                                          | 30K                                           |  |
| Reflectance                                                                                                                                                                                                                                                                                                                                                                                                                                                                                                                                                                                                                                                                                                                                                                                                                                                                                                                                                                                                                                                                                                                                                                                                                                                                                                                                                                                                                                                                                                                                                                                                                                                                                                                                                                                                                                                                                                                                                                                                                                                                                                                    | 25%                                           |  |
| Contrast Ratio                                                                                                                                                                                                                                                                                                                                                                                                                                                                                                                                                                                                                                                                                                                                                                                                                                                                                                                                                                                                                                                                                                                                                                                                                                                                                                                                                                                                                                                                                                                                                                                                                                                                                                                                                                                                                                                                                                                                                                                                                                                                                                                 | 15                                            |  |
| Image Update Time                                                                                                                                                                                                                                                                                                                                                                                                                                                                                                                                                                                                                                                                                                                                                                                                                                                                                                                                                                                                                                                                                                                                                                                                                                                                                                                                                                                                                                                                                                                                                                                                                                                                                                                                                                                                                                                                                                                                                                                                                                                                                                              | 30 sec                                        |  |
| Main Board Processor                                                                                                                                                                                                                                                                                                                                                                                                                                                                                                                                                                                                                                                                                                                                                                                                                                                                                                                                                                                                                                                                                                                                                                                                                                                                                                                                                                                                                                                                                                                                                                                                                                                                                                                                                                                                                                                                                                                                                                                                                                                                                                           | Arm A35 1.3GHz quad core                      |  |
| Flash Memory                                                                                                                                                                                                                                                                                                                                                                                                                                                                                                                                                                                                                                                                                                                                                                                                                                                                                                                                                                                                                                                                                                                                                                                                                                                                                                                                                                                                                                                                                                                                                                                                                                                                                                                                                                                                                                                                                                                                                                                                                                                                                                                   | 2GB DDR3                                      |  |
| Storage Memory                                                                                                                                                                                                                                                                                                                                                                                                                                                                                                                                                                                                                                                                                                                                                                                                                                                                                                                                                                                                                                                                                                                                                                                                                                                                                                                                                                                                                                                                                                                                                                                                                                                                                                                                                                                                                                                                                                                                                                                                                                                                                                                 | 16GB EMMC                                     |  |
| I/O Interface                                                                                                                                                                                                                                                                                                                                                                                                                                                                                                                                                                                                                                                                                                                                                                                                                                                                                                                                                                                                                                                                                                                                                                                                                                                                                                                                                                                                                                                                                                                                                                                                                                                                                                                                                                                                                                                                                                                                                                                                                                                                                                                  | USB x2, RJ45 (LAN)                            |  |
| Operation System                                                                                                                                                                                                                                                                                                                                                                                                                                                                                                                                                                                                                                                                                                                                                                                                                                                                                                                                                                                                                                                                                                                                                                                                                                                                                                                                                                                                                                                                                                                                                                                                                                                                                                                                                                                                                                                                                                                                                                                                                                                                                                               | Android 11                                    |  |
| Wireless                                                                                                                                                                                                                                                                                                                                                                                                                                                                                                                                                                                                                                                                                                                                                                                                                                                                                                                                                                                                                                                                                                                                                                                                                                                                                                                                                                                                                                                                                                                                                                                                                                                                                                                                                                                                                                                                                                                                                                                                                                                                                                                       | WiFi 2.4G/5G                                  |  |
| Front Light                                                                                                                                                                                                                                                                                                                                                                                                                                                                                                                                                                                                                                                                                                                                                                                                                                                                                                                                                                                                                                                                                                                                                                                                                                                                                                                                                                                                                                                                                                                                                                                                                                                                                                                                                                                                                                                                                                                                                                                                                                                                                                                    | Optional                                      |  |
| Cover Glass                                                                                                                                                                                                                                                                                                                                                                                                                                                                                                                                                                                                                                                                                                                                                                                                                                                                                                                                                                                                                                                                                                                                                                                                                                                                                                                                                                                                                                                                                                                                                                                                                                                                                                                                                                                                                                                                                                                                                                                                                                                                                                                    | Optional                                      |  |
| Power Input                                                                                                                                                                                                                                                                                                                                                                                                                                                                                                                                                                                                                                                                                                                                                                                                                                                                                                                                                                                                                                                                                                                                                                                                                                                                                                                                                                                                                                                                                                                                                                                                                                                                                                                                                                                                                                                                                                                                                                                                                                                                                                                    | DC 20V                                        |  |
| Max. Power Consumption                                                                                                                                                                                                                                                                                                                                                                                                                                                                                                                                                                                                                                                                                                                                                                                                                                                                                                                                                                                                                                                                                                                                                                                                                                                                                                                                                                                                                                                                                                                                                                                                                                                                                                                                                                                                                                                                                                                                                                                                                                                                                                         | 8W (During Update Image)                      |  |
| Study by Power Consumption                                                                                                                                                                                                                                                                                                                                                                                                                                                                                                                                                                                                                                                                                                                                                                                                                                                                                                                                                                                                                                                                                                                                                                                                                                                                                                                                                                                                                                                                                                                                                                                                                                                                                                                                                                                                                                                                                                                                                                                                                                                                                                     | 0.1W                                          |  |
| Dimensions (mm)                                                                                                                                                                                                                                                                                                                                                                                                                                                                                                                                                                                                                                                                                                                                                                                                                                                                                                                                                                                                                                                                                                                                                                                                                                                                                                                                                                                                                                                                                                                                                                                                                                                                                                                                                                                                                                                                                                                                                                                                                                                                                                                | 343.6 x 588.6 x 34.1                          |  |
| Weight (Net)                                                                                                                                                                                                                                                                                                                                                                                                                                                                                                                                                                                                                                                                                                                                                                                                                                                                                                                                                                                                                                                                                                                                                                                                                                                                                                                                                                                                                                                                                                                                                                                                                                                                                                                                                                                                                                                                                                                                                                                                                                                                                                                   | 2.9kg                                         |  |
| Mounting                                                                                                                                                                                                                                                                                                                                                                                                                                                                                                                                                                                                                                                                                                                                                                                                                                                                                                                                                                                                                                                                                                                                                                                                                                                                                                                                                                                                                                                                                                                                                                                                                                                                                                                                                                                                                                                                                                                                                                                                                                                                                                                       | 100 x 200, 130 x 480                          |  |
| Operating Temperature                                                                                                                                                                                                                                                                                                                                                                                                                                                                                                                                                                                                                                                                                                                                                                                                                                                                                                                                                                                                                                                                                                                                                                                                                                                                                                                                                                                                                                                                                                                                                                                                                                                                                                                                                                                                                                                                                                                                                                                                                                                                                                          | 15 °C ~ 35 °C                                 |  |
| Storage Temperature                                                                                                                                                                                                                                                                                                                                                                                                                                                                                                                                                                                                                                                                                                                                                                                                                                                                                                                                                                                                                                                                                                                                                                                                                                                                                                                                                                                                                                                                                                                                                                                                                                                                                                                                                                                                                                                                                                                                                                                                                                                                                                            | -25 °C ~ 50 °C                                |  |