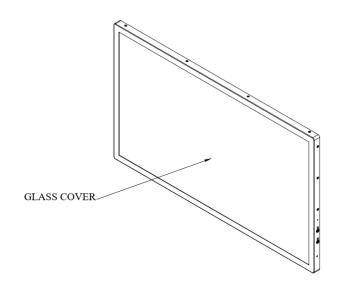

#### **Key Features**

- Reflective ePaper display
- Full color 30K
- Ultra low power consumption
- High Resolution 1800 x 3200
- Sunlight readable
- Build in powerful processor
- Protection cover glass

| Customer request |                                        |
|------------------|----------------------------------------|
| Glass            | Tempered glass, AG coating, AR coating |
| Front Light      | Front Light                            |