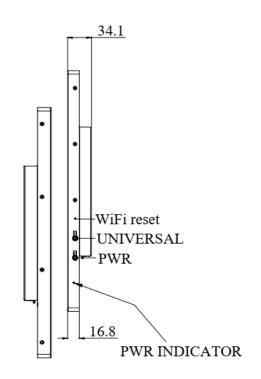

| Specifications Specifications Specifications Specifications Specifications Specifications Specification Specificat |                                               |  |
|--------------------------------------------------------------------------------------------------------------------------------------------------------------------------------------------------------------------------------------------------------------------------------------------------------------------------------------------------------------------------------------------------------------------------------------------------------------------------------------------------------------------------------------------------------------------------------------------------------------------------------------------------------------------------------------------------------------------------------------------------------------------------------------------------------------------------------------------------------------------------------------------------------------------------------------------------------------------------------------------------------------------------------------------------------------------------------------------------------------------------------------------------------------------------------------------------------------------------------------------------------------------------------------------------------------------------------------------------------------------------------------------------------------------------------------------------------------------------------------------------------------------------------------------------------------------------------------------------------------------------------------------------------------------------------------------------------------------------------------------------------------------------------------------------------------------------------------------------------------------------------------------------------------------------------------------------------------------------------------------------------------------------------------------------------------------------------------------------------------------------------|-----------------------------------------------|--|
| Model Name                                                                                                                                                                                                                                                                                                                                                                                                                                                                                                                                                                                                                                                                                                                                                                                                                                                                                                                                                                                                                                                                                                                                                                                                                                                                                                                                                                                                                                                                                                                                                                                                                                                                                                                                                                                                                                                                                                                                                                                                                                                                                                                     | ELD2539-EGP-A11                               |  |
| Description                                                                                                                                                                                                                                                                                                                                                                                                                                                                                                                                                                                                                                                                                                                                                                                                                                                                                                                                                                                                                                                                                                                                                                                                                                                                                                                                                                                                                                                                                                                                                                                                                                                                                                                                                                                                                                                                                                                                                                                                                                                                                                                    | 25.3" ECO green reflective full color display |  |
| Screen Size                                                                                                                                                                                                                                                                                                                                                                                                                                                                                                                                                                                                                                                                                                                                                                                                                                                                                                                                                                                                                                                                                                                                                                                                                                                                                                                                                                                                                                                                                                                                                                                                                                                                                                                                                                                                                                                                                                                                                                                                                                                                                                                    | 25.3"                                         |  |
| Display Area (mm)                                                                                                                                                                                                                                                                                                                                                                                                                                                                                                                                                                                                                                                                                                                                                                                                                                                                                                                                                                                                                                                                                                                                                                                                                                                                                                                                                                                                                                                                                                                                                                                                                                                                                                                                                                                                                                                                                                                                                                                                                                                                                                              | 313 (H) x 558 (V)                             |  |
| Resolution                                                                                                                                                                                                                                                                                                                                                                                                                                                                                                                                                                                                                                                                                                                                                                                                                                                                                                                                                                                                                                                                                                                                                                                                                                                                                                                                                                                                                                                                                                                                                                                                                                                                                                                                                                                                                                                                                                                                                                                                                                                                                                                     | 1800 x 3200                                   |  |
| Aspect Ratio                                                                                                                                                                                                                                                                                                                                                                                                                                                                                                                                                                                                                                                                                                                                                                                                                                                                                                                                                                                                                                                                                                                                                                                                                                                                                                                                                                                                                                                                                                                                                                                                                                                                                                                                                                                                                                                                                                                                                                                                                                                                                                                   | 9:16                                          |  |
| Color                                                                                                                                                                                                                                                                                                                                                                                                                                                                                                                                                                                                                                                                                                                                                                                                                                                                                                                                                                                                                                                                                                                                                                                                                                                                                                                                                                                                                                                                                                                                                                                                                                                                                                                                                                                                                                                                                                                                                                                                                                                                                                                          | 30K                                           |  |
| Reflectance                                                                                                                                                                                                                                                                                                                                                                                                                                                                                                                                                                                                                                                                                                                                                                                                                                                                                                                                                                                                                                                                                                                                                                                                                                                                                                                                                                                                                                                                                                                                                                                                                                                                                                                                                                                                                                                                                                                                                                                                                                                                                                                    | 25%                                           |  |
| Contrast Ratio                                                                                                                                                                                                                                                                                                                                                                                                                                                                                                                                                                                                                                                                                                                                                                                                                                                                                                                                                                                                                                                                                                                                                                                                                                                                                                                                                                                                                                                                                                                                                                                                                                                                                                                                                                                                                                                                                                                                                                                                                                                                                                                 | 15                                            |  |
| Image Update Time                                                                                                                                                                                                                                                                                                                                                                                                                                                                                                                                                                                                                                                                                                                                                                                                                                                                                                                                                                                                                                                                                                                                                                                                                                                                                                                                                                                                                                                                                                                                                                                                                                                                                                                                                                                                                                                                                                                                                                                                                                                                                                              | 30 sec                                        |  |
| Main Board Processor                                                                                                                                                                                                                                                                                                                                                                                                                                                                                                                                                                                                                                                                                                                                                                                                                                                                                                                                                                                                                                                                                                                                                                                                                                                                                                                                                                                                                                                                                                                                                                                                                                                                                                                                                                                                                                                                                                                                                                                                                                                                                                           | Arm A35 1.3GHz quad core                      |  |
| Flash Memory                                                                                                                                                                                                                                                                                                                                                                                                                                                                                                                                                                                                                                                                                                                                                                                                                                                                                                                                                                                                                                                                                                                                                                                                                                                                                                                                                                                                                                                                                                                                                                                                                                                                                                                                                                                                                                                                                                                                                                                                                                                                                                                   | 2GB DDR3                                      |  |
| Storage Memory                                                                                                                                                                                                                                                                                                                                                                                                                                                                                                                                                                                                                                                                                                                                                                                                                                                                                                                                                                                                                                                                                                                                                                                                                                                                                                                                                                                                                                                                                                                                                                                                                                                                                                                                                                                                                                                                                                                                                                                                                                                                                                                 | 16GB EMMC                                     |  |
| I/O Interface                                                                                                                                                                                                                                                                                                                                                                                                                                                                                                                                                                                                                                                                                                                                                                                                                                                                                                                                                                                                                                                                                                                                                                                                                                                                                                                                                                                                                                                                                                                                                                                                                                                                                                                                                                                                                                                                                                                                                                                                                                                                                                                  | USB x2, RJ45 (LAN)                            |  |
| Operation System                                                                                                                                                                                                                                                                                                                                                                                                                                                                                                                                                                                                                                                                                                                                                                                                                                                                                                                                                                                                                                                                                                                                                                                                                                                                                                                                                                                                                                                                                                                                                                                                                                                                                                                                                                                                                                                                                                                                                                                                                                                                                                               | Android 11                                    |  |
| Wireless                                                                                                                                                                                                                                                                                                                                                                                                                                                                                                                                                                                                                                                                                                                                                                                                                                                                                                                                                                                                                                                                                                                                                                                                                                                                                                                                                                                                                                                                                                                                                                                                                                                                                                                                                                                                                                                                                                                                                                                                                                                                                                                       | WiFi 2.4G/5G                                  |  |
| Front Light                                                                                                                                                                                                                                                                                                                                                                                                                                                                                                                                                                                                                                                                                                                                                                                                                                                                                                                                                                                                                                                                                                                                                                                                                                                                                                                                                                                                                                                                                                                                                                                                                                                                                                                                                                                                                                                                                                                                                                                                                                                                                                                    | Optional                                      |  |
| Cover Glass                                                                                                                                                                                                                                                                                                                                                                                                                                                                                                                                                                                                                                                                                                                                                                                                                                                                                                                                                                                                                                                                                                                                                                                                                                                                                                                                                                                                                                                                                                                                                                                                                                                                                                                                                                                                                                                                                                                                                                                                                                                                                                                    | Optional                                      |  |
| Power Input                                                                                                                                                                                                                                                                                                                                                                                                                                                                                                                                                                                                                                                                                                                                                                                                                                                                                                                                                                                                                                                                                                                                                                                                                                                                                                                                                                                                                                                                                                                                                                                                                                                                                                                                                                                                                                                                                                                                                                                                                                                                                                                    | DC 20V                                        |  |
| Max. Power Consumption                                                                                                                                                                                                                                                                                                                                                                                                                                                                                                                                                                                                                                                                                                                                                                                                                                                                                                                                                                                                                                                                                                                                                                                                                                                                                                                                                                                                                                                                                                                                                                                                                                                                                                                                                                                                                                                                                                                                                                                                                                                                                                         | 8W (During Update Image)                      |  |
| Study by Power Consumption                                                                                                                                                                                                                                                                                                                                                                                                                                                                                                                                                                                                                                                                                                                                                                                                                                                                                                                                                                                                                                                                                                                                                                                                                                                                                                                                                                                                                                                                                                                                                                                                                                                                                                                                                                                                                                                                                                                                                                                                                                                                                                     | 0.1W                                          |  |
| Dimensions (mm)                                                                                                                                                                                                                                                                                                                                                                                                                                                                                                                                                                                                                                                                                                                                                                                                                                                                                                                                                                                                                                                                                                                                                                                                                                                                                                                                                                                                                                                                                                                                                                                                                                                                                                                                                                                                                                                                                                                                                                                                                                                                                                                | 343.6 x 588.6 x 34.1                          |  |
| Weight (Net)                                                                                                                                                                                                                                                                                                                                                                                                                                                                                                                                                                                                                                                                                                                                                                                                                                                                                                                                                                                                                                                                                                                                                                                                                                                                                                                                                                                                                                                                                                                                                                                                                                                                                                                                                                                                                                                                                                                                                                                                                                                                                                                   | 2.9kg                                         |  |
| Mounting                                                                                                                                                                                                                                                                                                                                                                                                                                                                                                                                                                                                                                                                                                                                                                                                                                                                                                                                                                                                                                                                                                                                                                                                                                                                                                                                                                                                                                                                                                                                                                                                                                                                                                                                                                                                                                                                                                                                                                                                                                                                                                                       | 100 x 200, 130 x 480                          |  |
| Operating Temperature                                                                                                                                                                                                                                                                                                                                                                                                                                                                                                                                                                                                                                                                                                                                                                                                                                                                                                                                                                                                                                                                                                                                                                                                                                                                                                                                                                                                                                                                                                                                                                                                                                                                                                                                                                                                                                                                                                                                                                                                                                                                                                          | 15 °C ~ 35 °C                                 |  |
| Storage Temperature                                                                                                                                                                                                                                                                                                                                                                                                                                                                                                                                                                                                                                                                                                                                                                                                                                                                                                                                                                                                                                                                                                                                                                                                                                                                                                                                                                                                                                                                                                                                                                                                                                                                                                                                                                                                                                                                                                                                                                                                                                                                                                            | -25 °C ~ 50 °C                                |  |