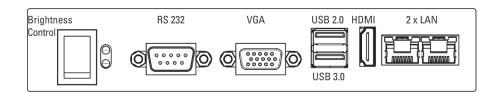

# PC Intel® Atom

POS-Line 31.5" - 55" BLO

| Order number                  |             | DS-91-965                                                                                                                        | DS-91-966                               | DS-91-967                                | DS-91-968                                  |
|-------------------------------|-------------|----------------------------------------------------------------------------------------------------------------------------------|-----------------------------------------|------------------------------------------|--------------------------------------------|
| Size                          | [mm]/[inch] | 800.1/ 31.5"                                                                                                                     | 1066.8/ 42.0"                           | 1168.4/ 46.0"                            | 1386.8/ 54.6"                              |
| Туре                          |             | Smoke gas and fire load optimized displays with certificate. Classified according to DIN EN13501-1 as B-s1,d0                    |                                         |                                          |                                            |
| Resolution                    | [Pixel]     | 1920 x 1080 (FHD)                                                                                                                |                                         |                                          |                                            |
| Brightness                    | [cd/m²]     | 500 700                                                                                                                          |                                         |                                          |                                            |
| Viewing angle                 | [°]         | 178 h/ 178 v                                                                                                                     |                                         |                                          |                                            |
| Active Area                   | [mm]        | 698.40 x 392.85                                                                                                                  | 930.24 x 523.26                         | 1018.08 x 572.67                         | 1209.60 x 680.40                           |
| Backlight                     |             | LED                                                                                                                              |                                         |                                          |                                            |
| Colours                       | [M]         | 16.7                                                                                                                             |                                         |                                          |                                            |
| Contrast                      |             | 3000:1 4000:1                                                                                                                    |                                         |                                          |                                            |
| Response time (on/off)        | [ms]        | 8 6.5                                                                                                                            |                                         | 5                                        |                                            |
| Pixel class                   |             | ISO 9241 - 307 (pixel error class II)                                                                                            |                                         |                                          |                                            |
| Lifetime backlight            | [h]         | 50.000                                                                                                                           |                                         |                                          |                                            |
| PC                            |             | CPU: Intel® Atom E3845 (1.9 GHz), Graphic: Intel® Valleyview SoC integrated Graphics RAM: 4 GB DDR3L, Storage: min. 120 GB mSATA |                                         |                                          |                                            |
| Interfaces                    |             | 2 x LAN 100/1000, 1 x USB 3.0, 1 x USB 2.0, 1 x HDMI, 1 x VGA, 1 x RS232                                                         |                                         |                                          |                                            |
| HDCP support                  |             | _                                                                                                                                |                                         |                                          |                                            |
| VESA                          | [mm]        | MIS-F 400 x 400 (M6)                                                                                                             |                                         |                                          |                                            |
| Ambient temperature operation | [°C]/[°F]   | 10 ~ 40/ 50 ~ 104                                                                                                                |                                         |                                          |                                            |
| Ambient temperature storage   | [°C]/[°F]   | -20 ~ 60/ -4 ~ 140                                                                                                               |                                         |                                          |                                            |
| Orientation                   |             | Portrait and landscape                                                                                                           |                                         |                                          |                                            |
| Chassis                       |             | Sheet steel, powder coated, RAL 9005 (black), fine texture, matte finish, including connection cover                             |                                         |                                          |                                            |
| Front bezel                   |             | Sheet steel, powder coated, RAL 9005 (black), fine texture, matte finish                                                         |                                         |                                          |                                            |
| Glass                         |             | Fire protection glass F30, tdb                                                                                                   |                                         |                                          |                                            |
| Power supply                  | [V]         | AC 100 - 240V/ 50-60 Hz                                                                                                          |                                         |                                          |                                            |
| Power consumption (typ.)      | [Watt]      | tdb                                                                                                                              | tdb                                     | tdb                                      | tdb                                        |
| Weight                        | [kg]/ [lb]  | tdb                                                                                                                              | tdb                                     | tdb                                      | tdb                                        |
| Dimensions (W x H x D)        | [mm/ inch]  | 762 x 456 x 118.5<br>30.00 x 17.95 x 4.66                                                                                        | 994 x 587 x 118<br>39.13 x 23.11 x 4.64 | 1081 x 636 x 117<br>42.56 x 25.04 x 4.61 | 1273 x 744 x 117.5<br>50.12 x 29.29 x 4.62 |
| Conformity                    |             | CE, EU-RoHS                                                                                                                      |                                         |                                          |                                            |