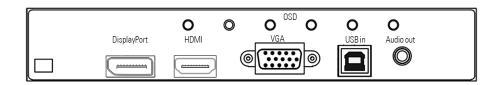

# VGA, HDMI, DisplayPort

POS-Line 31.5" - 55" BLO

| Order number                  |             | DS-91-727                                                                                                     | DS-91-729                               | DS-91-731                                | DS-91-733                                  |
|-------------------------------|-------------|---------------------------------------------------------------------------------------------------------------|-----------------------------------------|------------------------------------------|--------------------------------------------|
| Size                          | [mm]/[inch] | 800.1/ 31.5"                                                                                                  | 1066.8/ 42.0"                           | 1168.4/ 46.0"                            | 1386.8/ 54.6"                              |
| Туре                          |             | Smoke gas and fire load optimized displays with certificate. Classified according to DIN EN13501-1 as B-s1,d0 |                                         |                                          |                                            |
| Resolution                    | [Pixel]     | 1920 x 1080 (FHD)                                                                                             |                                         |                                          |                                            |
| Brightness                    | [cd/m²]     | 500 700                                                                                                       |                                         |                                          |                                            |
| Viewing angle                 | [°]         | 178 h/ 178 v                                                                                                  |                                         |                                          |                                            |
| Active Area                   | [mm]        | 698.40 x 392.85                                                                                               | 930.24 x 523.26                         | 1018.08 x 572.67                         | 1209.60 x 680.40                           |
| Backlight                     |             | LED                                                                                                           |                                         |                                          |                                            |
| Colours                       | [M]         | 16.7                                                                                                          | 1073.7                                  |                                          |                                            |
| Contrast                      |             | 3000:1                                                                                                        | 4000:1                                  |                                          |                                            |
| Response time (on/off)        | [ms]        | 8 6.5                                                                                                         |                                         | .5                                       |                                            |
| Pixel class                   |             | ISO 9241 - 307 (pixel error class II)                                                                         |                                         |                                          |                                            |
| Lifetime backlight            | [h]         | 50.000                                                                                                        |                                         |                                          |                                            |
| Interfaces                    |             | 1 x VGA, 1 x HDMI 1.3a, 1 x DP 1.1a, 1 x Remote OSD, 1 x OSD 4 Key                                            |                                         |                                          |                                            |
| HDCP support                  |             | Yes                                                                                                           |                                         |                                          |                                            |
| VESA                          | [mm]        | MIS-F 400 x 400 (M6)                                                                                          |                                         |                                          |                                            |
| Ambient temperature operation | [°C]/[°F]   | 10 ~ 40/ 50 ~ 104                                                                                             |                                         |                                          |                                            |
| Ambient temperature storage   | [°C]/[°F]   | -20 ~ 60/ -4 ~ 140                                                                                            |                                         |                                          |                                            |
| Orientation                   |             | Portrait and landscape                                                                                        |                                         |                                          |                                            |
| Chassis                       |             | Sheet steel, powder coated, RAL 9005 (black), fine texture, matte finish, including connection cover          |                                         |                                          |                                            |
| Front bezel                   |             | Sheet steel, powder coated, RAL 9005 (black), fine texture, matte finish                                      |                                         |                                          |                                            |
| Glass                         |             | Fire protection glass F30, tdb                                                                                |                                         |                                          |                                            |
| Power supply                  | [V]         | AC 100 - 240V/ 50-60 Hz                                                                                       |                                         |                                          |                                            |
| Power consumption (typ.)      | [Watt]      | tdb                                                                                                           | tdb                                     | tdb                                      | tdb                                        |
| Weight                        | [kg]/ [lb]  | tdb                                                                                                           | tdb                                     | tdb                                      | tdb                                        |
| Dimensions (W x H x D)        | [mm/ inch]  | 762 x 456 x 118.5<br>30.00 x 17.95 x 4.66                                                                     | 994 x 587 x 118<br>39.13 x 23.11 x 4.64 | 1081 x 636 x 117<br>42.56 x 25.04 x 4.61 | 1273 x 744 x 117.5<br>50.12 x 29.29 x 4.62 |
| Conformity                    |             | CE, EU-RoHS                                                                                                   |                                         |                                          |                                            |