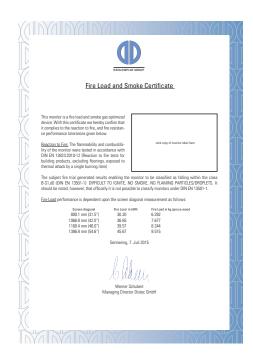

# Safety through Fire Prevention

The Data Display Group has been developing and manufacturing industrial monitors and display solutions for more than twenty years. Based on the POS-Line series, the Data Display Group has developed a series of monitors which has been specifically optimized for fire behavior and flue gas development. All plastic parts, adhesive tapes and other combustible parts have been eliminated as far as possible. The housing has been completely made of metal. In the absence of a classification system for electronic devices, the monitors were tested according to DIN EN 13501-1 using the SBI method according to EN 13823: 2010-12. The necessary fire test was carried out at the MFPA-Leipzig/Germany, which is a test body for material research and inspection authority for construction engineering industry. Tested results in accordance with the above mentioned standards were confirmed by an independent expert. The fire test has shown that the measured values are clearly below the class B-S1, d0, which makes the classification of the monitor in (B) which means hardly inflammable, and (S1) which means no or hardly flue gas development and (d0) no draining.

#### Note:

Electrical appliances cannot strictly be classified according to the standard DIN EN 13501-1 for building materials. Since an appropriate standard for electrical appliances is not available, was carried out the flammability test following DIN EN 13501-1 as a basis for comparison with building products.