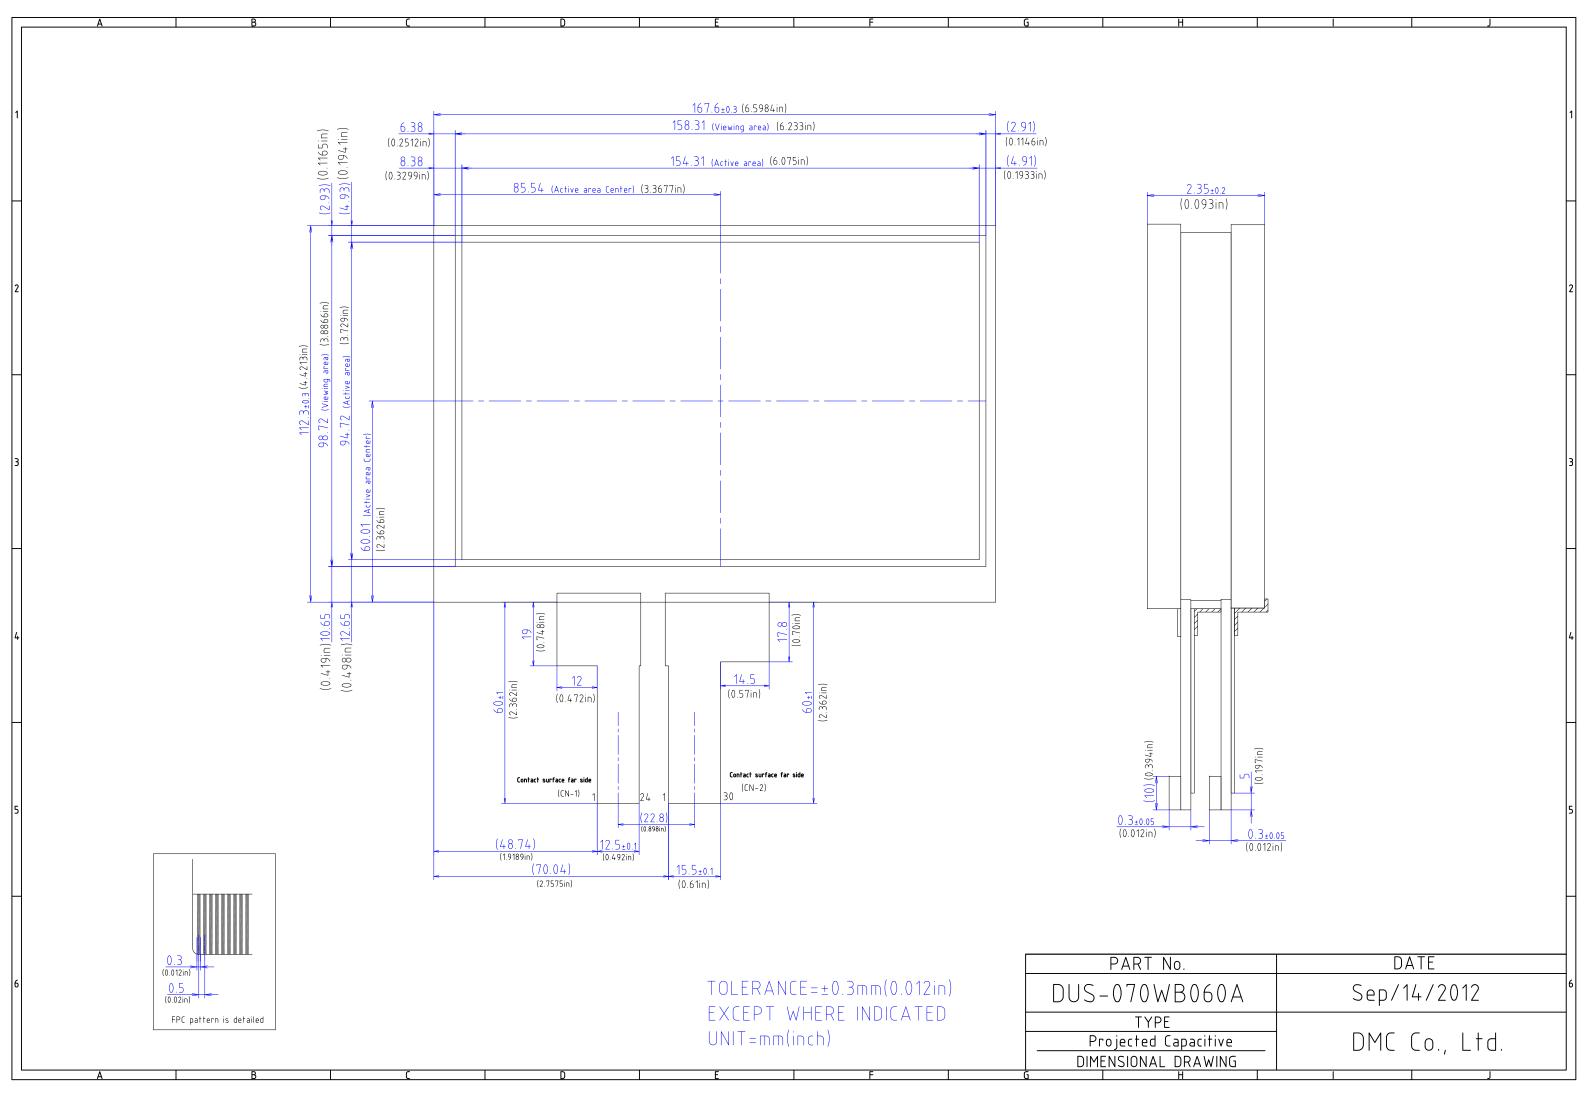

## DMC

DUS-070WB060A (7.0W, PCAP)

TO-05-086

The information contained in this document has been carefully researched and is, to the best of our knowledge, accurate. However, we assume no liability for any product failures or damages, immediate or consequential, resulting from the use of the information provided herein. Our products are not intended for use in systems in which failures of product could result in personal injury. All trademarks mentioned herein are property of their respective owners. All specifications are subject to change without notice.